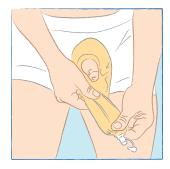

#### Step 3.

Expel any air that may have been trapped when applying the pouch and close the drain plug. To drain remove the drain plug and drain as normal. Close the drain plug when empty.