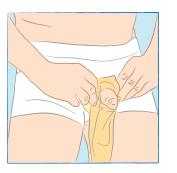

# Step 2.

Take 1 pouch and align both ring seals and push the two together creating a solid seal.