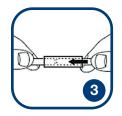

#### Step 3.

Expel any air that may have been trapped when applying the pouch and close the drain plug. To drain remove the drain plug and drain as normal. Close the drain plug when empty.