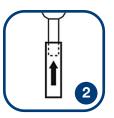

# Step 2.

Take 1 pouch and align both ring seals and push the two together creating a solid seal.