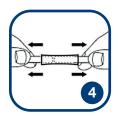

#### Step 4.

Gently try to pull the inlet and outlet tubes apart to test the seal you have obtained. Ideally the connecting tube should stretch before the seals on the outlet and inlet tubes move to release.