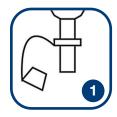

#### Step 1.

Pull on the briefs, and pull the penis through the aperture whilst pushing the flange plate firmly against the groin.